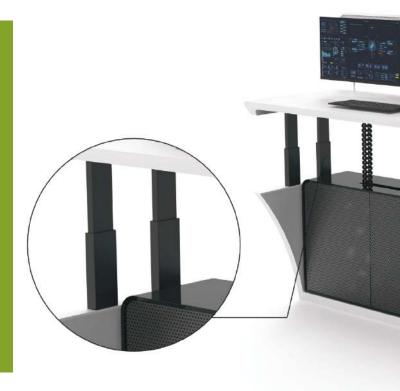

## **Optimal Ergonomics**

At MTC, we prioritize the health and well-being of your operators. That's why our consoles feature an adjustable worktop height, allowing for seamless transitions between sitting and standing postures and promoting healthy body mechanics and enhanced productivity.