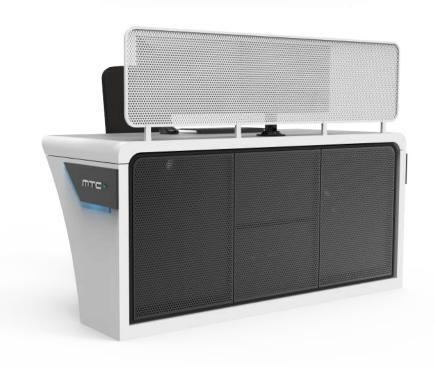

## **Efficient Cooling System**

The Infinite series equipment cabinets from MTC are designed with natural convection ventilation in mind. With perforated sections in the doors and structure, these cabinets enable efficient heat dissipation, preventing equipment overheating and maximizing performance.

## **Space-Saving Front/Back Cabinet Design**

When it comes to CPU and small device storage, the Infinite Consoles deliver superior functionality and organization. The perforated doors ensure easy access from both the front and back, while the interior features a range of tools for neatly managing cables and cords.