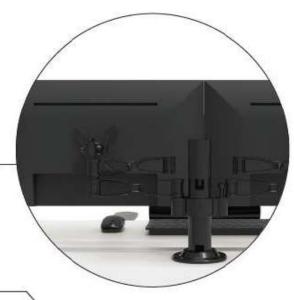

### **Sophisticated Monitor Arm**

Our elegant two-part monitor support arm enables effortless and precise monitor adjustments for optimal viewing.