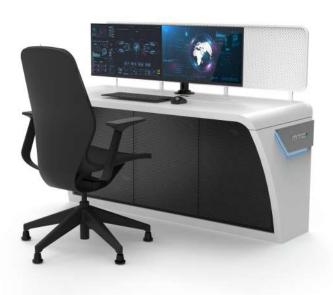

## **Optimal Ergonomics**

At MTC, we prioritize the health and well-being of your operators. That's why our consoles feature an adjustable worktop height, allowing for seamless transitions between sitting and standing postures and promoting healthy body mechanics and enhanced productivity.

### **Sophisticated Monitor Arm**

Our elegant two-part monitor support arm enables effortless and precise monitor adjustments for optimal viewing.

## **Space-Saving Front/Back Cabinet Design**

When it comes to CPU and small device storage, the Infinite Consoles deliver superior functionality and organization. The perforated doors ensure easy access from both the front and back, while the interior features a range of tools for neatly managing cables and cords.