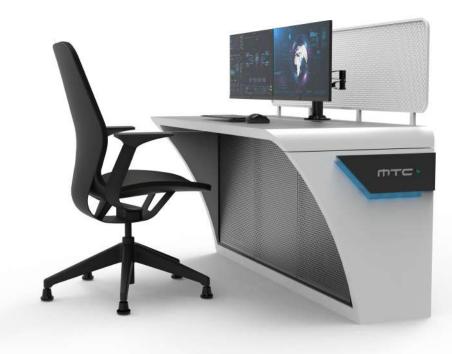

## **Optimal Ergonomics**

At MTC, we prioritize the health and well-being of your operators. That's why our consoles feature an adjustable worktop height, allowing for seamless transitions between sitting and standing postures and promoting healthy body mechanics and enhanced productivity.

### **Sophisticated Monitor Arm**

Our elegant two-part monitor support arm enables effortless and precise monitor adjustments for optimal viewing.

## **Seamless Connectivity**

At MTC, we understand the importance of connectivity in control room operations. That's why our Infinite Consoles feature a spacious connectivity dock that offers quick access to essential ports and connections, meeting both personal and professional needs. Infinite Consoles are the perfect balance of style and substance. With their exceptional versatility and superior functionality, these consoles will transform your control room into a cutting-edge workspace.