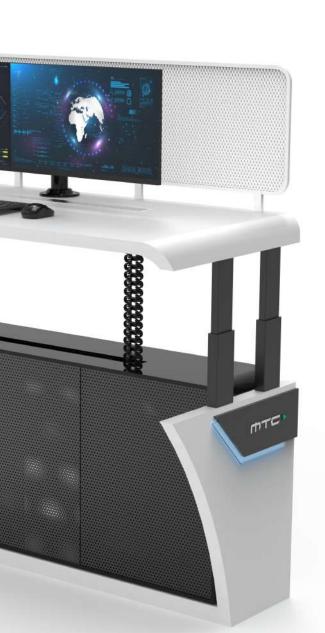

## **Efficient Cooling System**

The Infinite series equipment cabinets from MTC are designed with natural convection ventilation in mind. With perforated sections in the doors and structure, these cabinets enable efficient heat dissipation, preventing equipment overheating and maximizing performance.

## **Optimal Ergonomics**

At MTC, we prioritize the health and well-being of your operators. That's why our consoles feature an adjustable worktop height, allowing for seamless transitions between sitting and standing postures and promoting healthy body mechanics and enhanced productivity.

### **Sophisticated Monitor Arm**

Our elegant two-part monitor support arm enables effortless and precise monitor adjustments for optimal viewing.

## **Space-Saving Front/Back Cabinet Design**

When it comes to CPU and small device storage, the Infinite Consoles deliver superior functionality and organization. The perforated doors ensure easy access from both the front and back, while the interior features a range of tools for neatly managing cables and cords.

## **Seamless Connectivity**

At MTC, we understand the importance of connectivity in control room operations. That's why our Infinite Consoles feature a spacious connectivity dock that offers quick access to essential ports and connections, meeting both personal and professional needs. Infinite Consoles are the perfect balance of style and substance. With their exceptional versatility and superior functionality, these consoles will transform your control room into a cutting-edge workspace.