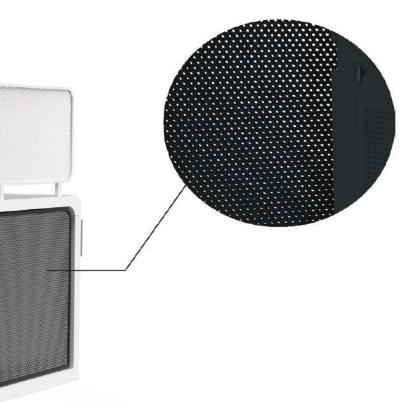

## **Efficient Cooling System**

The Infinite series equipment cabinets from MTC are designed with natural convection ventilation in mind. With perforated sections in the doors and structure, these cabinets enable efficient heat dissipation, preventing equipment overheating and maximizing performance.