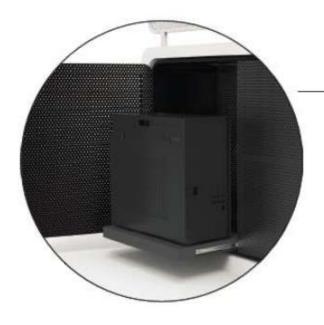

## **Efficient Cooling System**

The Infinite series equipment cabinets from MTC are designed with natural convection ventilation in mind. With perforated sections in the doors and structure, these cabinets enable efficient heat dissipation, preventing equipment overheating and maximizing performance.

## **Space-Saving Front/Back Cabinet Design**

When it comes to CPU and small device storage, the Infinite Consoles deliver superior functionality and organization. The perforated doors ensure easy access from both the front and back, while the interior features a range of tools for neatly managing cables and cords.